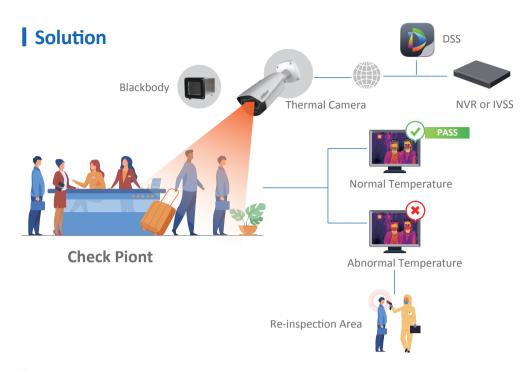

# Dahua Thermal Body Temperature Measurement

Efficient, Visible & Real-time



Dahua lauches the latest thermal camera, which is capable of high accurate body temperature measurement ±0.3°C(with blackbody). Built-in Al algorithm for multi-person measuring up to 3m distance which enables fast and non-contact access.



- Accurate temperature measurement, safe and effective
- Non-contact screening, fast pass
- Multi-person measurement, efficient access
- Visual abnormal alert to facilitate back-tracking
- Non-mask detection for the intelligent control

## **Application Scenario**









**Product Recommendation** 



#### DH-TPC-BF3221-T + JQ-D70Z

Thermal: 256\*192,7mm Visible: 2MP,8mm

White light and loudspeaker alarm Temperature accuracy ±0.3°C

(with blackbody)



#### DHI-IVSS7008-1I

TPC alarm event linkage Statistical report and export 8 channels mask detection 8 channels face recognition



#### DHI-NVR5216-16P-I

TPC alarm event linkage Statistical report and export 4 channels mask detection 4 channels face recognition



#### DSS Express/Pro

Unified TPC device management Real-time temperat