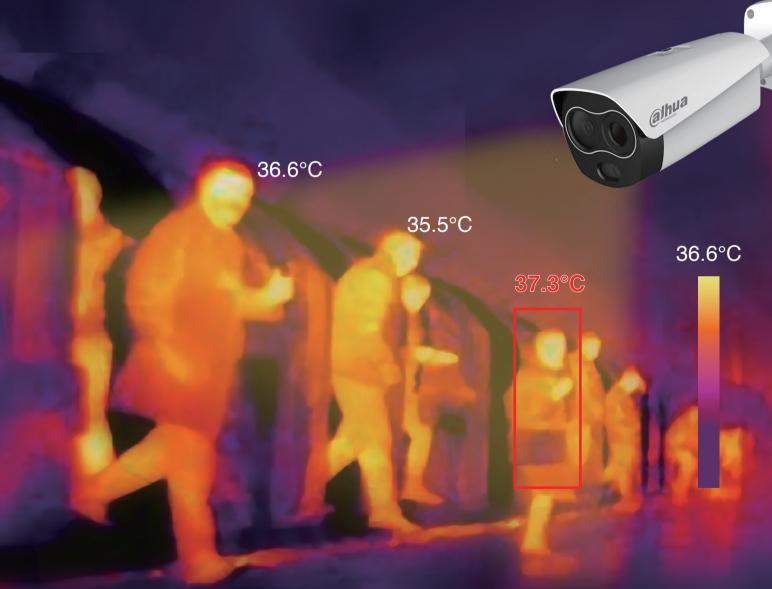

# Dahua Thermal Body Temperature Measurement

Efficient, Visible & Real-time

Dahua lauches the latest thermal camera, which is capable of high accurate body temperature measurement ±0.3°C(with blackbody). Built-in Al algorithm for multi-person measuring up to 3m distance which enables fast and non-contact access.

- Accurate temperature measurement, safe and effective
- Non-contact screening, fast pass
- Multi-person measurement, efficient access
- Visual abnormal alert to facilitate back-tracking
- Non-mask detection for the intelligent control