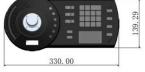

| Power Supply        | Power adapter, input 100V~240V 50Hz/60Hz, output DC12V/2A  |
|---------------------|------------------------------------------------------------|
| Power Consumption   | 5W                                                         |
| Working Temperature | -10°C~+55°C                                                |
| Working Humidity    | 10% ~ 90%                                                  |
| Atmosphere Pressure | 86kpa~106kpa                                               |
| Dimension           | 330mm×139mm×53mm (W×D×H)(height: 103mm including joystick) |
| Weight              | 1.3kg (Including package)                                  |
|                     |                                                            |

## Dimensions(mm)