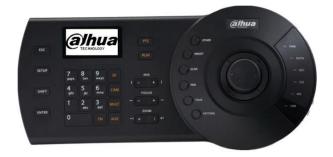

## DHI-NKB1000-E

Network Keyboard

## Features:

Keyboard to Control

- · Dahua High Speed Dome
- · Dahua Standalone DVR
- · Network Video Server Connection
- · RS485, RS422 (reserved), USB, RS232 & Network Functions
- · Three Dimensional Joystick Control of PTZ Functions
- · Preset Position, Auto Scan, Auto Pan, Auto Tour & Pattern Auxiliary Functions
- $\cdot$  On-Screen Menu & User Operation Procedure Tips  $\cdot$  Connect to SmartPSS or DSS platform via USB

| Technical Specification                           |                                                                                                   |  |  |  |
|---------------------------------------------------|---------------------------------------------------------------------------------------------------|--|--|--|
| Model                                             |                                                                                                   |  |  |  |
| Model                                             | DHI-NKB1000-E                                                                                     |  |  |  |
| General                                           |                                                                                                   |  |  |  |
| Keyboard Key panel                                | Electromechanical                                                                                 |  |  |  |
| Joystick                                          | 3-axis, vector-solving, with twisting, return to-center head                                      |  |  |  |
| Keyboard Connector                                | RJ-45, RS232, RS485, RS422 (reserved), USB                                                        |  |  |  |
| Keyboard<br>Communication                         | Direct Mode, Network Mode                                                                         |  |  |  |
| Direct Mode                                       | Interface:<br>1 RS232/2 RS485<br>DVR Protocol: DH-2<br>Dome Protocol: DH-SD1/PELCO-D/PELCO-P, etc |  |  |  |
| Network Mode                                      | Interface: RJ45<br>DVR/Network Dome:<br>IP Address/Port/Protocol                                  |  |  |  |
| Display                                           | LCD, 75.2mm×33.85mm                                                                               |  |  |  |
| Maximum Number of<br>Users                        | 64 (including "admin")                                                                            |  |  |  |
| Max RS485 Addresses<br>(Each User)                | 256                                                                                               |  |  |  |
| Max Number of PTZ (IPC)<br>That Can be Added over | 2048                                                                                              |  |  |  |