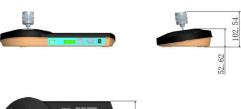

| Power Supply        | Power adapter, input 100V~240V 50Hz/60Hz, output DC12V/2A  |
|---------------------|------------------------------------------------------------|
| Power Consumption   | 5W                                                         |
| Working Temperature | -10°C~+55°C                                                |
| Working Humidity    | 10% ~ 90%                                                  |
| Atmosphere Pressure | 86kpa~106kpa                                               |
| Dimension           | 330mm×139mm×53mm (W×D×H)(height: 103mm including joystick) |
| Weight              | 1.3kg (Including package)                                  |
|                     |                                                            |

## Dimensions(mm)