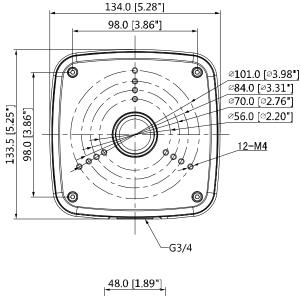

### **Dimensions (mm/inch)**

### **Technical Specifications**

| Model                 | DH-PFA122                                  |  |
|-----------------------|--------------------------------------------|--|
| General               |                                            |  |
| Material              | Aluminum                                   |  |
| Dimension (WxHxD)     | 134.0mmx133.5mmx56.0mm (5.28"x5.25"x2.20") |  |
| Pipe Thread           | G3/4"                                      |  |
| Weight                | 0.54kg(1.19lb)                             |  |
| Load Bearing          | 3.0kg(6.61lb)                              |  |
| Color                 | White                                      |  |
| Protection            | IP66                                       |  |
| Operating Temperature | -40°C~+60°C(-40°F~+140°F)                  |  |
| Humidity              | 0~90% RH                                   |  |
| Applicable Model      | Please see "Accessory Selection"           |  |