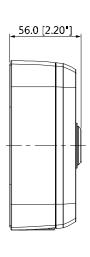

### **Dimensions (mm/inch)**

### **Technical Specifications**

| Model                 | DH-PFA122                                  |  |
|-----------------------|--------------------------------------------|--|
| General               |                                            |  |
| Material              | Aluminum                                   |  |
| Dimension (WxHxD)     | 134.0mmx133.5mmx56.0mm (5.28"x5.25"x2.20") |  |
| Pipe Thread           | G3/4"                                      |  |
| Weight                | 0.54kg(1.19lb)                             |  |
| Load Bearing          | 3.0kg(6.61lb)                              |  |
| Color                 | White                                      |  |
| Protection            | IP66                                       |  |
| Operating Temperature | -40°C~+60°C(-40°F~+140°F)                  |  |
| Humidity              | 0~90% RH                                   |  |
| Applicable Model      | Please see "Accessory Selection"           |  |