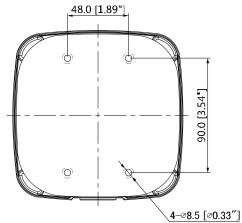

### **Dimensions (mm/inch)**

### **Technical Specifications**

| Model                 | DH-PFA122                                  |  |
|-----------------------|--------------------------------------------|--|
| General               |                                            |  |
| Material              | Aluminum                                   |  |
| Dimension (WxHxD)     | 134.0mmx133.5mmx56.0mm (5.28"x5.25"x2.20") |  |
| Pipe Thread           | G3/4"                                      |  |
| Weight                | 0.54kg(1.19lb)                             |  |
| Load Bearing          | 3.0kg(6.61lb)                              |  |
| Color                 | White                                      |  |
| Protection            | IP66                                       |  |
| Operating Temperature | -40°C~+60°C(-40°F~+140°F)                  |  |
| Humidity              | 0~90% RH                                   |  |
| Applicable Model      | Please see "Accessory Selection"           |  |