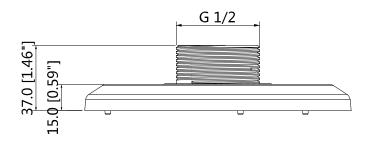

| Aluminum                         |  |
| Dimension             | Φ150.8mmx37mm (Φ5.94"x1.46")     |  |
| Pipe Thread           | G1 1/2"                          |  |
| Load Bearing          | 3.0kg(6.61lb)                    |  |
| Weight                | 0.21kg(0.46lb)                   |  |
| Color                 | White                            |  |
| Operating Temperature | -40°C~+60°C(-40°F~+140°F)        |  |
| Humidity              | <90% RH                          |  |
| Applicable Model      | Please see "Accessory Selection" |  |

### **Order Information**

| Туре         | Part Number | Description   |
|--------------|-------------|---------------|
| Camera Mount | DH-PFA100   | Mount adapter |
|              | PFA100      | Mount adapter |

## **Dimensions (mm/inch)**





## **Application**



## **Package Information**

Mount adapter \*1