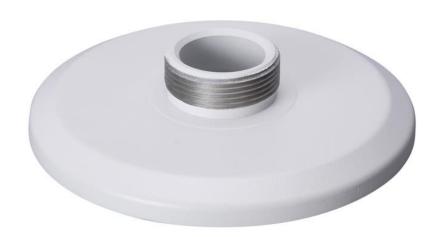

# DH-PFA100

Mount Adapter

#### **Features**

- Aesthetic design
- Material: aluminum
- Mount adapter