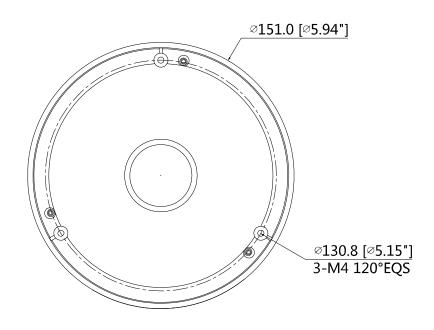

| Aluminum                         |  |
| Dimension             | Φ150.8mmx37mm (Φ5.94"x1.46")     |  |
| Pipe Thread           | G1 1/2"                          |  |
| Load Bearing          | 3.0kg(6.61lb)                    |  |
| Weight                | 0.21kg(0.46lb)                   |  |
| Color                 | White                            |  |
| Operating Temperature | -40°C~+60°C(-40°F~+140°F)        |  |
| Humidity              | <90% RH                          |  |
| Applicable Model      | Please see "Accessory Selection" |  |

### **Order Information**

| Туре         | Part Number | Description   |
|--------------|-------------|---------------|
| Camera Mount | DH-PFA100   | Mount adapter |
|              | PFA100      | Mount adapter |

## **Dimensions (mm/inch)**





## **Application**



## **Package Information**

Mount adapter \*1