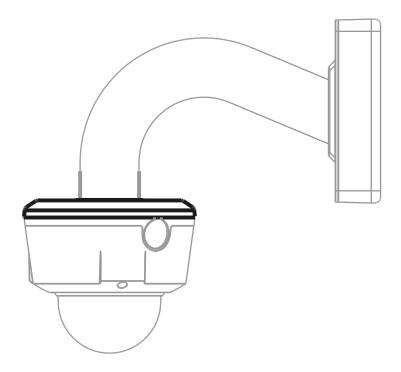

|  |
| Dimension             | Φ150.8mmx37mm (Φ5.94"x1.46")     |  |
| Pipe Thread           | G1 1/2"                          |  |
| Load Bearing          | 3.0kg(6.61lb)                    |  |
| Weight                | 0.21kg(0.46lb)                   |  |
| Color                 | White                            |  |
| Operating Temperature | -40°C~+60°C(-40°F~+140°F)        |  |
| Humidity              | <90% RH                          |  |
| Applicable Model      | Please see "Accessory Selection" |  |

### **Order Information**

| Туре         | Part Number | Description   |
|--------------|-------------|---------------|
| Camera Mount | DH-PFA100   | Mount adapter |
|              | PFA100      | Mount adapter |

## **Dimensions (mm/inch)**





## **Application**



## **Package Information**

Mount adapter \*1