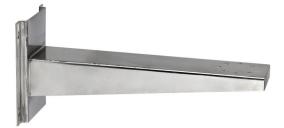

## Wall Mount

For use with Explosion-protected Bullet Camera

- 304 Stainless Steel Construction
- 50 kg (110.23 lb) Load Bearing Capacity
- Designed for Extreme Temperature Environments
- For Use with Explosion-protected Bullet Camera