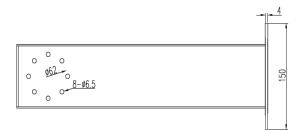

## **Dimensions (mm)**

## **Technical Specifications**

Wall Mount

| Material              |             | 304 Stainless Steel                                                 |                                           |
|-----------------------|-------------|---------------------------------------------------------------------|-------------------------------------------|
| Dimensions            |             | 150.0 mm x 160.0 mm x 395.0 mm<br>(5.91 in. x 6.30 in. x 15.55 in.) |                                           |
| Load Bearing Capacity |             | 50.0 kg (110.23 lb)                                                 |                                           |
| Weight                |             | 1.60 kg (3.53 lb)                                                   |                                           |
| Operating Temperature |             | -40 °C to 60 °C (-40 °F to 140 °F)                                  |                                           |
| Humidity              |             | Less than 95% RH                                                    |                                           |
| Ordering Information  |             |                                                                     |                                           |
| Туре                  | Part Number |                                                                     | Description                               |
| Wall Mount            | DH-FXB100   |                                                                     | Wall Mount for Explosion-protected Bullet |