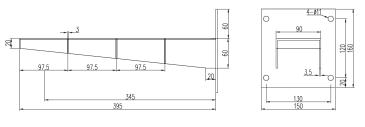

## **Dimensions (mm)**

## **Technical Specifications**

Wall Mount

| Material              |             | 304 Stainless Steel                                                 |                                           |
|-----------------------|-------------|---------------------------------------------------------------------|-------------------------------------------|
| Dimensions            |             | 150.0 mm x 160.0 mm x 395.0 mm<br>(5.91 in. x 6.30 in. x 15.55 in.) |                                           |
| Load Bearing Capacity |             | 50.0 kg (110.23 lb)                                                 |                                           |
| Weight                |             | 1.60 kg (3.53 lb)                                                   |                                           |
| Operating Temperature |             | -40 °C to 60 °C (-40 °F to 140 °F)                                  |                                           |
| Humidity              |             | Less than 95% RH                                                    |                                           |
| Ordering Information  |             |                                                                     |                                           |
| Туре                  | Part Number |                                                                     | Description                               |
| Wall Mount            | DH-FXB100   |                                                                     | Wall Mount for Explosion-protected Bullet |