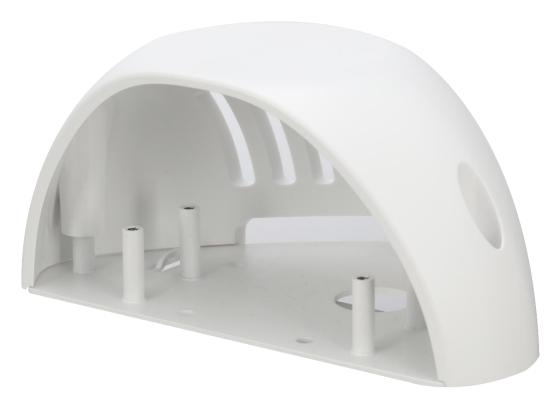

#### **Features**

- Material: SPCC & PC
- Mobile Side Mount Bracket
- Neat & Integrated design

# **Technical Specifications**

| Model                 | PFA201W                                  |  |
|-----------------------|------------------------------------------|--|
| General               |                                          |  |
| Material              | SPCC & PC                                |  |
| Dimension (W x H x D) | 180mmx125.8mmx85mm(7.09"x4.95"x3.35")    |  |
| Weight                | 0.37kg(0.81lb)                           |  |
| Load Bearing          | N/A                                      |  |
| Color                 | White                                    |  |
| Operating Temperature | -40°C ~60°C(-40°F ~140°F)                |  |
| Humidity              | 0~95% RH                                 |  |
| Applicable Model      | IPC-HDBW4231F-M/M12, IPC-HDBW4431F-M/M12 |  |