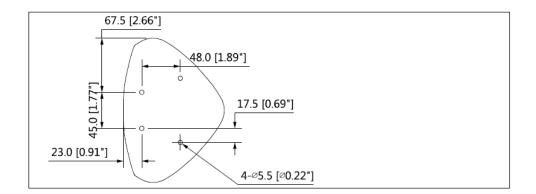

|  |
| Dimension (W x H x D) | 180mmx125.8mmx85mm(7.09"x4.95"x3.35")    |  |
| Weight                | 0.37kg(0.81lb)                           |  |
| Load Bearing          | N/A                                      |  |
| Color                 | White                                    |  |
| Operating Temperature | -40°C ~60°C(-40°F ~140°F)                |  |
| Humidity              | 0~95% RH                                 |  |
| Applicable Model      | IPC-HDBW4231F-M/M12, IPC-HDBW4431F-M/M12 |  |

#### **Order Information**

| Туре         | Part Number | Description                         |
|--------------|-------------|-------------------------------------|
| Camera mount | PFA201W     | Mobile Side Mount Bracket, no brand |

# **Dimensions (mm/inch)**





# **Application**



# **Package Information**

- Mount bracket \* 1
- M4x10 screw \* 8
- M4.8x50 screw \* 5
- Expansion bolt \* 5