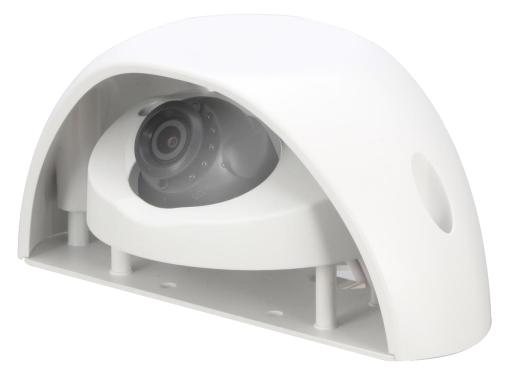

|  |
| Dimension (W x H x D) | 180mmx125.8mmx85mm(7.09"x4.95"x3.35")    |  |
| Weight                | 0.37kg(0.81lb)                           |  |
| Load Bearing          | N/A                                      |  |
| Color                 | White                                    |  |
| Operating Temperature | -40°C ~60°C(-40°F ~140°F)                |  |
| Humidity              | 0~95% RH                                 |  |
| Applicable Model      | IPC-HDBW4231F-M/M12, IPC-HDBW4431F-M/M12 |  |

#### **Order Information**

| Туре         | Part Number | Description                         |
|--------------|-------------|-------------------------------------|
| Camera mount | PFA201W     | Mobile Side Mount Bracket, no brand |

# **Dimensions (mm/inch)**





# **Application**



# **Package Information**

- Mount bracket \* 1
- M4x10 screw \* 8
- M4.8x50 screw \* 5
- Expansion bolt \* 5