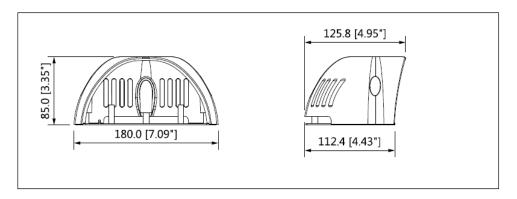

# **Dimensions (mm/inch)**

# **Technical Specifications**

| Model                 | PFA201W                                  |  |
|-----------------------|------------------------------------------|--|
| General               |                                          |  |
| Material              | SPCC & PC                                |  |
| Dimension (W x H x D) | 180mmx125.8mmx85mm(7.09"x4.95"x3.35")    |  |
| Weight                | 0.37kg(0.81lb)                           |  |
| Load Bearing          | N/A                                      |  |
| Color                 | White                                    |  |
| Operating Temperature | -40°C ~60°C(-40°F ~140°F)                |  |
| Humidity              | 0~95% RH                                 |  |
| Applicable Model      | IPC-HDBW4231F-M/M12, IPC-HDBW4431F-M/M12 |  |