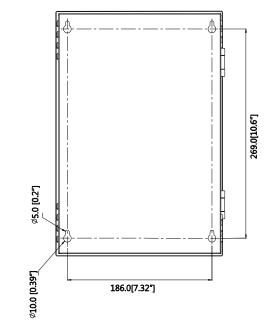

----------------------|-------------------|-------------------------------|
| D                             | DH-PFM340-5CH     | CCTV distributed power supply |
|                               |                   | _Dahua brand, 5x0.8A, DC12V   |
|                               |                   | CCTV distributed power supply |
|                               | DH-PFM341-9CH     | _Dahua brand, 9x0.55A, DC12V  |
| Power                         | DH-PFM342-9CH     | CCTV distributed power supply |
| DH-PFM342-9CF<br>DH-PFM343-19 |                   | _Dahua brand, 9x1.1A, DC12V   |
|                               |                   | CCTV distributed power supply |
|                               | DU-121101343-19CH | _Dahua brand, 19x1.05A, DC12V |

#### **Dimensions (mm/inch)**







#### **Package Information**

- CCTV distributed power supply box DH-PFM343-19CH \*1
- Mounting sticker \*1
- Fuse \*2
- Key \*2
- St4 screw \*4
- Plastic anchor \*4