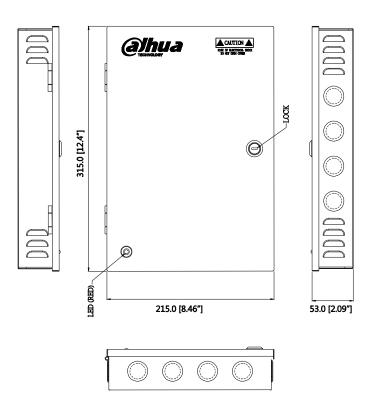

#### **Dimensions (mm/inch)**

## **Technical Specifications**

| Model                           | DH-PFM343-19CH                           |  |
|---------------------------------|------------------------------------------|--|
| General                         |                                          |  |
| Input voltage range             | AC90~264V                                |  |
| Outputs                         | 19 x 12VDC (-3%~+7%) Outputs             |  |
| Maximum output                  | 20A, 240W                                |  |
| Output protection               | 19 replacement fuses, max. per output 3A |  |
| Efficiency                      | 87%                                      |  |
| No load power consumption       | <0.21W                                   |  |
| Company and the stand           | Line to ground: 4000V                    |  |
| Surge protected                 | Line to line: 2000V                      |  |
| ESD                             | Contact discharge: 6000V                 |  |
| ESD                             | Air discharge: 8000V                     |  |
| Internal ON/OFF power switch    | Yes                                      |  |
| Individual LED output indicator | Yes                                      |  |
| Dimension                       | 315mmx215mmx53mm(12.4"x8.46"x2.09")      |  |
| Weight                          | 2.52kg(5.56lb)                           |  |
| Color                           | White                                    |  |
| Installation mode               | Wall-mounted                             |  |
| Operating temperature           | -20°C~+45°C(-4°F~+113°F)                 |  |
| Operating humidity              | <90% RH                                  |  |
| Certification                   | CE, FCC                                  |  |