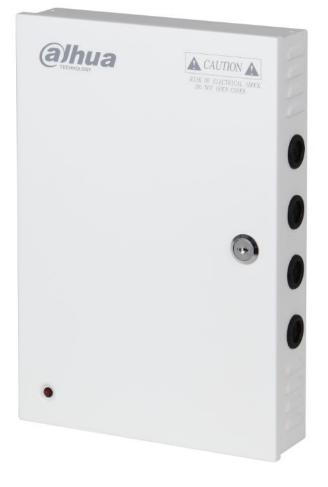

# DH-PFM343-19CH CCTV Distributed Power Supply box

#### **Features**

- 19 Channel security camera power supply distribution box with individual LED output indicator and metal case by lock key to prevent unauthorized access.
- Wide voltage input: AC90~264Vac, meet the requirements in different parts for electric network fluctuation.
- High quality and reliability: pass 100% quality examination and 3 months high temperature aging test.
- With overload protection, over-current protection, over-voltage protection, anti-static and anti-interference ability.
- Professional wall-mounted installation with reserved outlet holes, convenient and flexible.